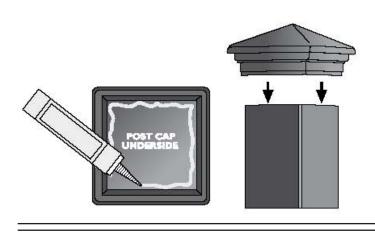

## Tiffany-style Glass Tops Waypoint® tops fit Classic post caps (sold separately).

To secure the Waypoint
Tiffany-style Glass top to the
Classic post cap, apply a
silicone adhesive to
underside of top and place
firmly on the post cap.
Adhesive will take up to
24 hours to cure.

Your post cap is now ready to be installed to your post.

To attach the post cap to the post, apply PVC glue to the underside of the post cap and place firmly on the post.