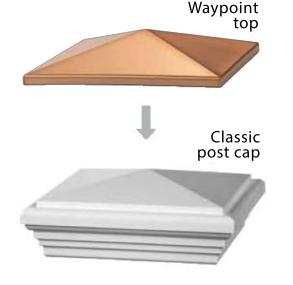

## **Solid Color Tops**

Waypoint® tops fit Classic post caps (sold separately).

To secure the Waypoint Solid Color top to the Classic post cap, apply a small amount of Waymark Rapid Set Glue to underside of top and place firmly on the post cap.