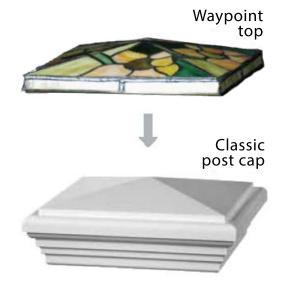

## Tiffany-style Glass Tops Waypoint® tops fit Classic post caps (sold separately).

To secure the Waypoint
Tiffany-style Glass top to the
Classic post cap, apply a
silicone adhesive to
underside of top and place
firmly on the post cap.
Adhesive will take up to
24 hours to cure.