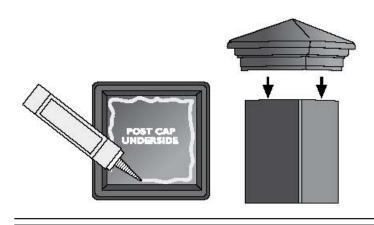

## **Solid Color Tops**

Waypoint® tops fit Classic post caps (sold separately).

To secure the Waypoint Solid Color top to the Classic post cap, apply a small amount of Waymark Rapid Set Glue to underside of top and place firmly on the post cap.

Adhesive will take up to 24 hours to cure.

Your post cap is now ready to be installed to your post.

To attach the post cap to the post, apply PVC glue to the underside of the post cap and place firmly on the post.