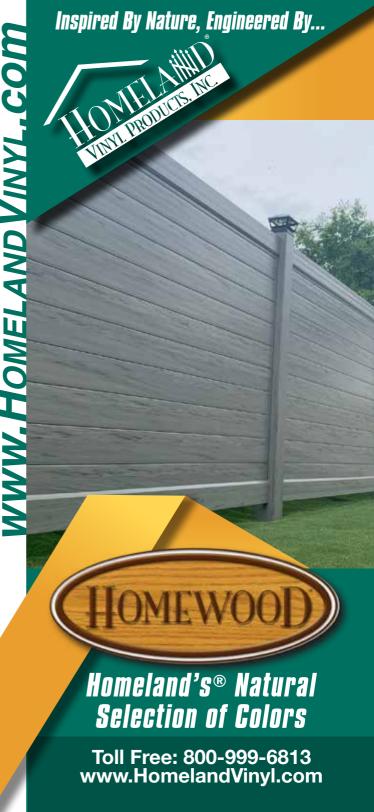

# Rich In Golor... Natural in Look

Homewood® is Homeland® Vinyl's exclusive blend of colors that can redefine a simple backyard into a beautiful oasis. Our vast pallet of pleasing colors with random variegated patterns are inspired by nature and engineered by Homeland. This unique blend more closely emulates the natural look of wood and will complement any building exterior. Eliminate the exhausting upkeep and usual limitations of wood with a freshly painted appearance that lasts for years.

Available in Homeland's Fence, Deck, and Rail profiles. Mix and match from our Homewood collection to bring a unique style and taste to any backyard paradise.

Our Homewood blends are richer in color and more natural in look than other vinyl offerings.

The Natural Selection for the most demanding homeowners who are wanting the rich, natural look of wood without any of the rotting, splintering and high maintenance that comes with wood.

Homeland's Homewood colors are variegated with irregular patterns and streaks. A randomized streaking process makes every piece different. Although each named Homewood color begins with a controlled base color, due to the randomness of the streakers, even the background color appearance will vary throughout and between runs. Please be aware of this before ordering and installing Homewood. Information and Best Practices for purchasing and installing Homewood colors can be found at: