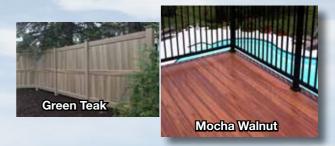

# Rich In Golor... Natural in Look

Homewood® is Homeland® Vinyl's exclusive blend of colors that can redefine a simple backyard into a beautiful oasis. Our vast pallet of pleasing colors with random variegated patterns are inspired by nature and engineered by Homeland. This unique blend more closely emulates the natural look of wood and will complement any building exterior. Eliminate the exhausting upkeep and usual limitations of wood with a freshly painted appearance that lasts for years.

Available in Homeland's Fence, Deck, and Rail profiles. Mix and match from our Homewood collection to bring a unique style and taste to any backyard paradise.

Our Homewood blends are richer in color and more natural in look than other vinyl offerings.

# Mocha Walnut Aspen Latte Chai Gray Green Teak Homeland Non-Variegated Colors White Tan Adobe Sand Light Gray Dark Gray Ash Gray

(Colors may not be exactly as shown)

Note: Color options vary by item. Colors may not be available in all profiles or markets.

The Natural Selection for the most demanding homeowners who are wanting the rich, natural look of wood without any of the rotting, splintering and high maintenance that comes with wood.

Homeland's Homewood colors are variegated with irregular patterns and streaks. A randomized streaking process makes every piece different. Although each named Homewood color begins with a controlled base color, due to the randomness of the streakers, even the background color appearance will vary throughout and between runs. Please be aware of this before ordering and installing Homewood. Information and Best Practices for purchasing and installing Homewood colors can be found at: