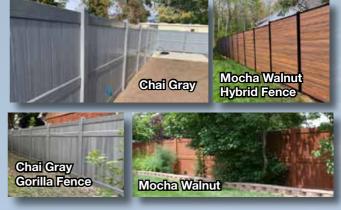

# Rich In Golor... Natural in Look

Homewood® is Homeland® Vinyl's exclusive blend of colors that can redefine a simple backyard into a beautiful oasis. Our vast pallet of pleasing colors with random variegated patterns are inspired by nature and engineered by Homeland. This unique blend more closely emulates the natural look of wood and will complement any building exterior. Eliminate the exhausting upkeep and usual limitations of wood with a freshly painted appearance that lasts for years.

Available in Homeland's Fence, Deck, and Rail profiles. Mix and match from our Homewood collection to bring a unique style and taste to any backyard paradise.

Our Homewood blends are richer in color and more natural in look than other vinyl offerings.

# Mocha Walnut Aspen Latte Chai Gray Green Teak Homeland Non-Variegated Colors White Tan Adobe Sand Light Gray Dark Gray Ash Gray

(Colors may not be exactly as shown)

Note: Color options vary by item. Colors may not be available in all profiles or markets.

The Natural Selection for the most demanding homeowners who are wanting the rich, natural look of wood without any of the rotting, splintering and high maintenance that comes with wood.

Homeland's Homewood colors are variegated with irregular patterns and streaks. A randomized streaking process makes every piece different. Although each named Homewood color begins with a controlled base color, due to the randomness of the streakers, even the background color appearance will vary throughout and between runs. Please be aware of this before ordering and installing Homewood. Information and Best Practices for purchasing and installing Homewood colors can be found at: